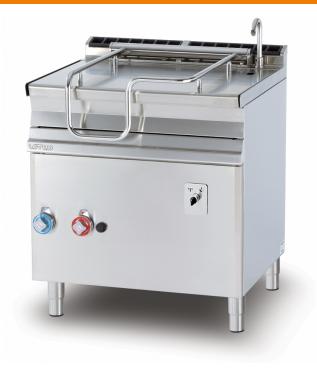

## BRM50–78GF/I 70 SUPERLOTUS GAS TILTING BRATTPANS

Braising pan with automatic tilting, bowl 50 It. cm.72x46,5x22h, Stainless steel bottom with lid

Construction - Fabricated using CrNi 18/10 AISI 304 grade Stainless Steel Scotch-Brite Satin polish Finish, incorporating 2 mm thick worktop, rounded edges, chromed details and rear splash back. Tanks bottom in stainless steel. Knobs with waterproof grades IPX5. Model - Professional Gas Tilting Bratt Pan (80°) with highly accurate manual or motorised 50ltr tank with highly efficient conductive base. Water tap and hinged cover, thermostatically controlled up to 300deg C. Piezoelectric ignition on manual tilt and electrical control on motorised, pilot light. Thermostatic control and thermocouple safety valves. Fittings -Appliance is supplied with both LPG and Natural Gas conversion jets and adjustable feet.