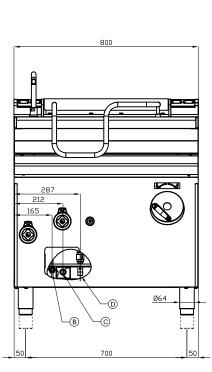

## BRM50-78GF/I 70 SUPERLOTUS GAS TILTING BRATTPANS

| Α | Data plate     |                | В | Electrical connection |                |
|---|----------------|----------------|---|-----------------------|----------------|
| C | Gas connection | ISO 7-1 3/4" M | D | Cold water connection | ISO 7-1 1/2" M |

| MODEL:          | BRM50-78GF/I          |
|-----------------|-----------------------|
| DIMENSIONS:     | cm. 80x 70,5x 90h     |
| GAS POWER:      | 14 KW / 12.040 kcal/h |
| GAS TYPE:       | Natural Gas / LPG     |
| ELECTRIC POWER: | 0,1 KW                |
| VOLTAGE:        | 230V~                 |
| FREQUENCY:      | 50 Hz                 |