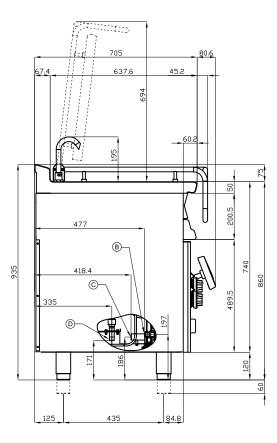

## BRM50-78GF/I 70 SUPERLOTUS GAS TILTING BRATTPANS

| Α | Data plate     |                | В | Electrical connection |                |
|---|----------------|----------------|---|-----------------------|----------------|
| C | Gas connection | ISO 7-1 3/4" M | D | Cold water connection | ISO 7-1 1/2" M |

| MODEL:          | BRM50-78GF/I          |
|-----------------|-----------------------|
| DIMENSIONS:     | cm. 80x 70,5x 90h     |
| GAS POWER:      | 14 KW / 12.040 kcal/h |
| GAS TYPE:       | Natural Gas / LPG     |
| ELECTRIC POWER: | 0,1 KW                |
| VOLTAGE:        | 230V~                 |
| FREQUENCY:      | 50 Hz                 |